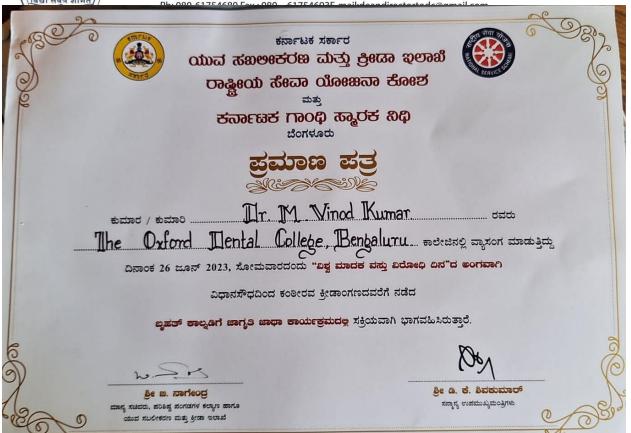

ಕರ್ನಾಟಕ ಸರ್ಕಾರ

ರಾಷ್ಟ್ರೀಯ ಸೇವಾ ಯೋಜನಾ ಕೋಶ

ಮತ್ತು

ಕರ್ನಾಟಕ ಗಾಂಥಿ ಹ್ಯಾರಕ ನಿಥಿ ಬೆಂಗಳೂರು

DR. ANANTHALEKSHMY BANGALORE ...... ಕಾಲೇಜಿನಲ್ಲಿ ವ್ಯಾಸಂಗ ಮಾಡುತ್ತಿದ್ದು

ದಿನಾಂಕ 26 ಜೂನ್ 2023, ಸೋಮವಾರದಂದು "ಖಕ್ಷ ಮಾದಕ ವಸ್ತು ವಿರೋಧಿ ದಿನ"ದ ಅಂಗವಾಗಿ

ವಿಧಾನಸೌಧದಿಂದ ಕಂಠೀರವ ಕ್ರೀಡಾಂಗಣದವರೆಗೆ ನಡೆದ

ಬೃಹರ್ ಕಾಲ್ನಡಿಗೆ ಜಾಗೃತಿ ಜಾಥಾ ಕಾರ್ಯಕ್ರಮದಲ್ಲ ಸಕ್ತಿಯವಾಗಿ ಭಾಗವಹಿಸಿರುತ್ತಾರೆ.

ರ್ಟಿ ಜ. ನಾಗೇಂದ್ರ ನ್ನ ಸಚಿವರು, ಪರಿಶಿಷ್ಟ ಪಂಗಡಗಳ ಕಲ್ಯಾಣ ಹಾಗೂ

ಶ್ರೀ ಡಿ. ಕೆ. ಶಿವಕುಮಾರ್ ಸನ್ಮಾನ್ಯ ಉಪಮುಖ್ಯಮಂತ್ರಿಗಳು

ಯುವ ಸಬಲೀಕರಣ ಮತ್ತು ಕ್ರೀಡಾ ಇಲಾಖೆ

विद्या सर्वत्र शोभते