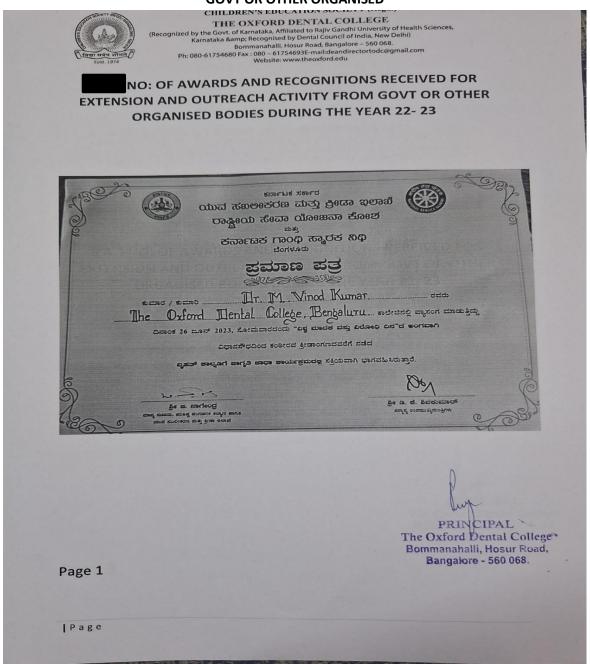

ಕರ್ನಾಟಕ ಸರ್ಕಾರ

ರಾಷ್ಟ್ರೀಯ ಸೇವಾ ಯೋಜನಾ ಕೋಶ

ಮತ್ತು

ಕರ್ನಾಟಕ ಗಾಂಥಿ ಹ್ಯಾರಕ ನಿಥಿ ಬೆಂಗಳೂರು

DR. ANANTHALEKSHMY BANGALORE ...... ಕಾಲೇಜಿನಲ್ಲಿ ವ್ಯಾಸಂಗ ಮಾಡುತ್ತಿದ್ದು

ದಿನಾಂಕ 26 ಜೂನ್ 2023, ಸೋಮವಾರದಂದು "ಖಕ್ಷ ಮಾದಕ ವಸ್ತು ವಿರೋಧಿ ದಿನ"ದ ಅಂಗವಾಗಿ

ವಿಧಾನಸೌಧದಿಂದ ಕಂಠೀರವ ಕ್ರೀಡಾಂಗಣದವರೆಗೆ ನಡೆದ

ಬೃಹರ್ ಕಾಲ್ನಡಿಗೆ ಜಾಗೃತಿ ಜಾಥಾ ಕಾರ್ಯಕ್ರಮದಲ್ಲ ಸಕ್ತಿಯವಾಗಿ ಭಾಗವಹಿಸಿರುತ್ತಾರೆ.

ರ್ಟಿ ಜ. ನಾಗೇಂದ್ರ ನ್ನ ಸಚಿವರು, ಪರಿಶಿಷ್ಟ ಪಂಗಡಗಳ ಕಲ್ಯಾಣ ಹಾಗೂ

ಶ್ರೀ ಡಿ. ಕೆ. ಶಿವಕುಮಾರ್ ಸನ್ಮಾನ್ಯ ಉಪಮುಖ್ಯಮಂತ್ರಿಗಳು

ಯುವ ಸಬಲೀಕರಣ ಮತ್ತು ಕ್ರೀಡಾ ಇಲಾಖೆ

विद्या सर्वत्र शोभते